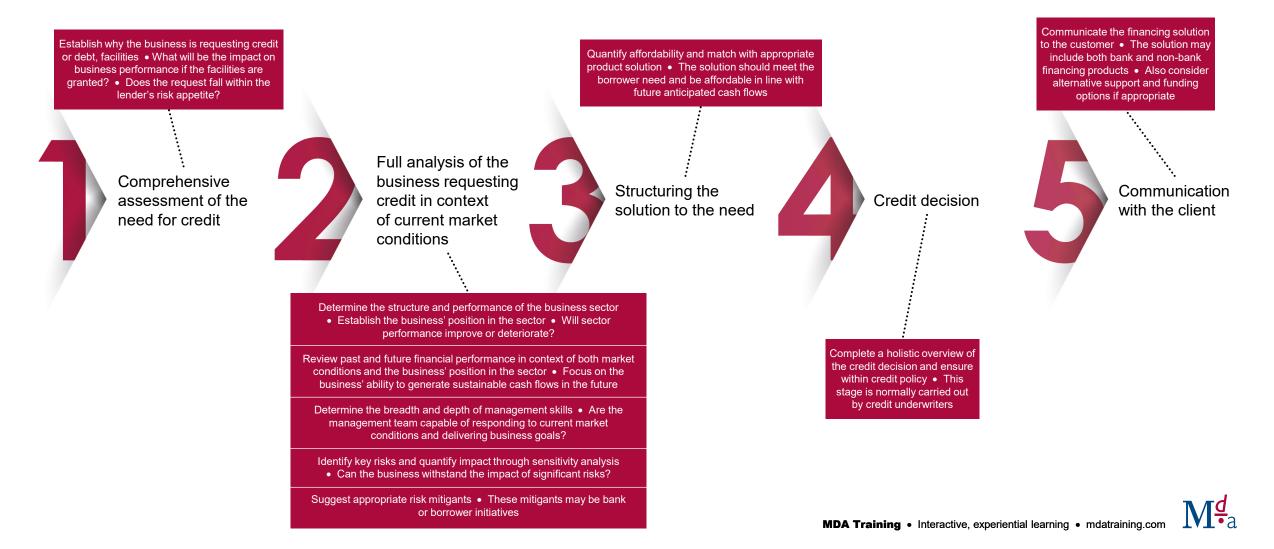

## Credit assessment requires a skilled eye to identify the story behind the numbers

The fundamentals of credit assessment is centred around analysing the business environment, the management team and financial performance in the context of current market conditions • However, borrowers and lenders do not always have practical experience of the prevailing market conditions • It requires a skilled and experienced eye to understand the story behind the numbers, given the management team and its ability to adapt to a changing business environment • Our training solutions draw upon our collective experience of several economic cycles to help your staff follow a robust approach to credit assessment, applicable in all market conditions.

## Tried and tested approach to credit assessment training

We have over 30 years of credit training experience and are a trusted partner to a number of leading corporate and commercial banks. Our approach follows a tried and tested approach that draws on a range of innovative and effective learning tools and styles...